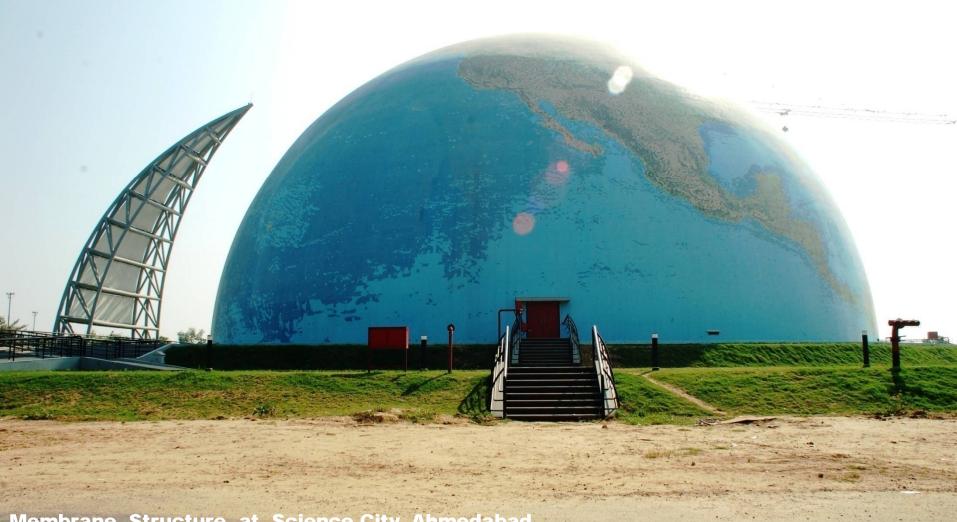

#### Membrane Structure at Science City, Ahmedabad

Membrane Structure at Science City, Ahmedabad

Metro Station Roof Structure, Ahmedabad

ap 1