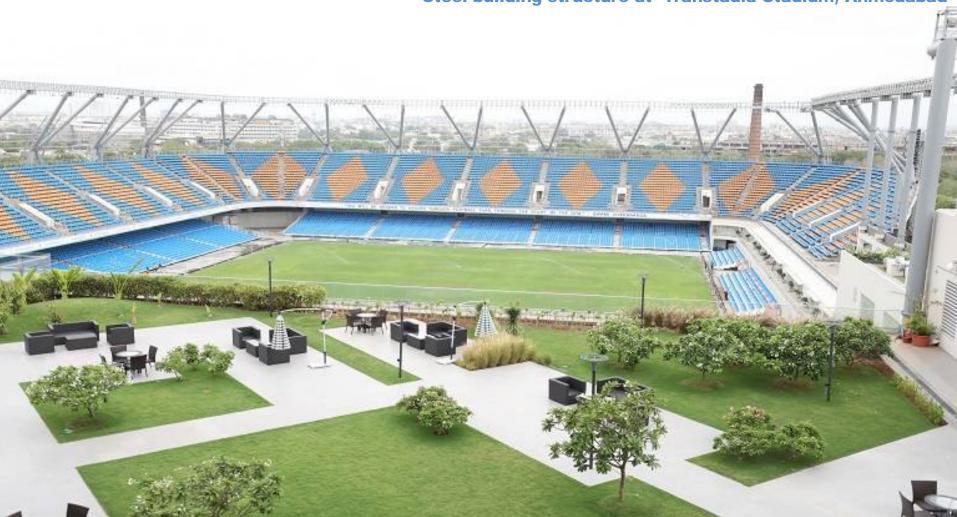

#### Steel building structure at Transtadia Stadium, Ahmedabad

ATRIUM DOME : Kamdhenu Univercity @ AMRELI