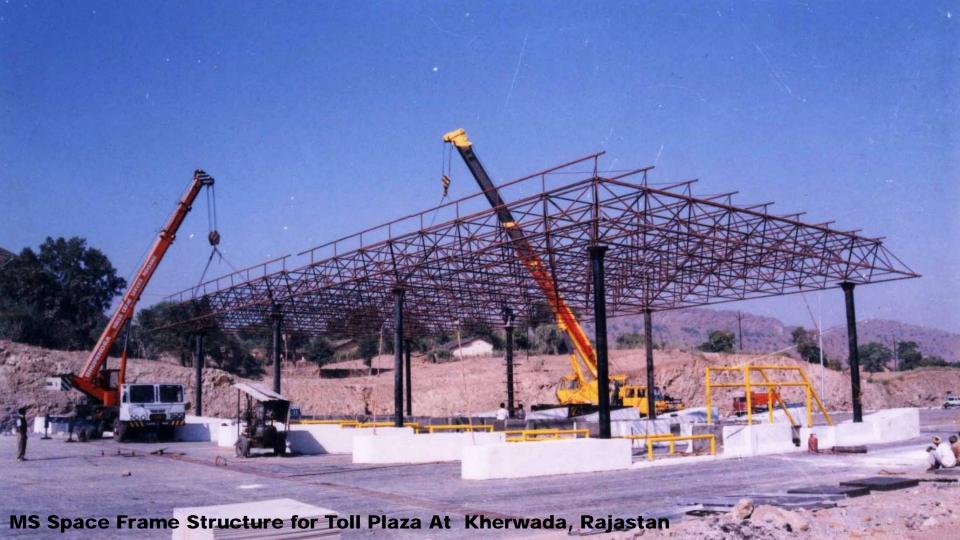

| SR NO | CLIENTS                                                                                            | LOCATION   |
|-------|----------------------------------------------------------------------------------------------------|------------|
| 13    | Nocturnal Zoo Kankariya Lake<br>Geodesic Dome                                                      | Ahmedabad  |
| 14    | IIT RAM engineering collage, AHMEDABAD<br>Space Frame                                              | Ahmedabad  |
| 15    | Space frame Toll Plaza on NH-8 Kherwada @ Rajasthan                                                | Kherwada   |
| 16    | Space frame Toll Plaza on NH-8 Mangalada @ Rajasthan                                               | Mangalwada |
| 17    | Sona Processor limited @ Bhilwada<br>Space Frame                                                   | Bhilwada   |
| 18    | NAROTO mould and Machines India Pvt. Ltd. AHMEDABAD<br>Pre Engineering Building (Factory Building) | Ahmedabad  |