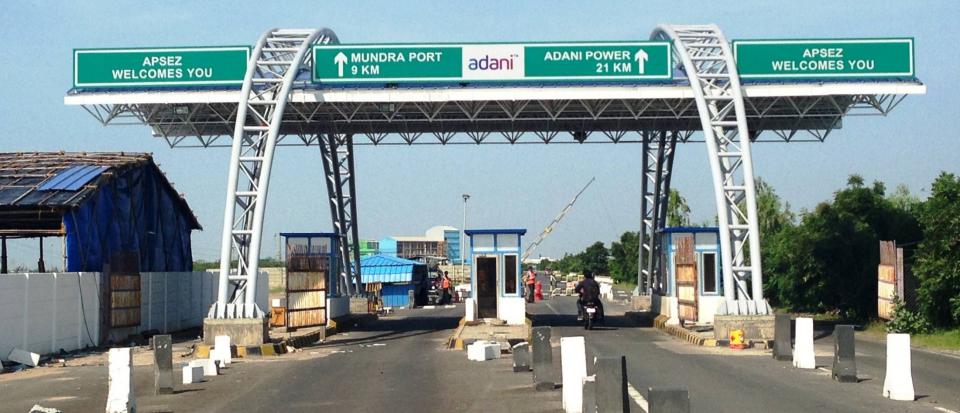

| SR NO | CLIENTS                                                                                                         | LOCATION  |
|-------|-----------------------------------------------------------------------------------------------------------------|-----------|
| 1     | Adani Port and Special Economic Zone limited<br>Gate Structure, Bow string frames and Space Frame at East gate. | Mundra    |
| 2     | Adani Port and Special Economic Zone limited<br>Gate Structure, Bow string frames and Space Frame at Main gate. | Mundra    |
| 3     | Ahmedabad Domestic Airport<br>SS Cladding and SS & MS Fabrication                                               | Ahmedabad |
| 4     | Ahmedabad Domestic Airport Departure Building<br>SS Cladding and SS & MS Fabrication                            | Ahmedabad |
| 5     | Ahmedabad International Airport<br>Roof Structure                                                               | Ahmedabad |
| 6     | Ahmedabad Airport<br>Hanger Steel Structure covering                                                            | Ahmedabad |