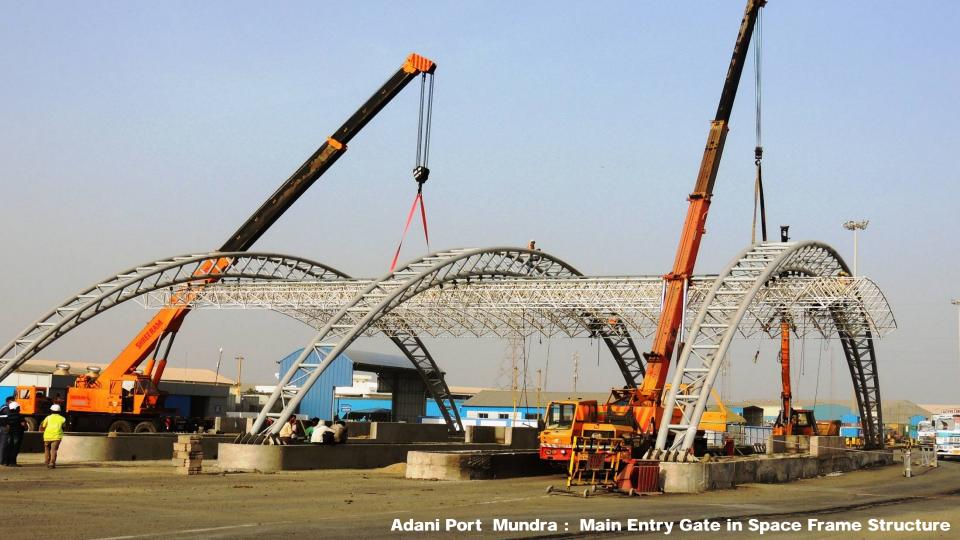

| SR NO | CLIENTS                                                                                                         | LOCATION  |
|-------|-----------------------------------------------------------------------------------------------------------------|-----------|
| 1     | Adani Port and Special Economic Zone limited<br>Gate Structure, Bow string frames and Space Frame at East gate. | Mundra    |
| 2     | Adani Port and Special Economic Zone limited<br>Gate Structure, Bow string frames and Space Frame at Main gate. | Mundra    |
| 3     | Ahmedabad Domestic Airport<br>SS Cladding and SS & MS Fabrication                                               | Ahmedabad |
| 4     | Ahmedabad Domestic Airport Departure Building<br>SS Cladding and SS & MS Fabrication                            | Ahmedabad |
| 5     | Ahmedabad International Airport<br>Roof Structure                                                               | Ahmedabad |
| 6     | Ahmedabad Airport<br>Hanger Steel Structure covering                                                            | Ahmedabad |